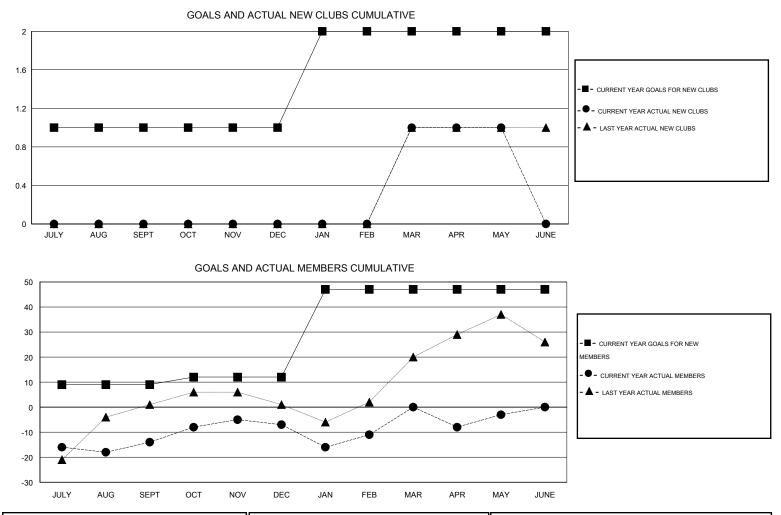

## LOCATION NEW YORK

GMT CA 1

|               |                                             | Clubs     |                  |                  |               |                    | Members                             |                    |                  |
|---------------|---------------------------------------------|-----------|------------------|------------------|---------------|--------------------|-------------------------------------|--------------------|------------------|
|               | RESULTS FOR 2014-2015 RESULTS FOR 2014-2015 |           |                  |                  |               |                    |                                     |                    |                  |
| QUARTER       | NEW CLUB<br>GOAL                            | NEW CLUBS | DROPPED<br>CLUBS | NET<br>GAIN/LOSS | QUARTER       | NEW MEMBER<br>GOAL | CHARTER AND<br>NEW MEMBERS<br>ADDED | DROPPED<br>MEMBERS | NET<br>GAIN/LOSS |
| JULY/AUG/SEPT | 1                                           | 0         | 0                | 0                | JULY/AUG/SEPT | 9                  | 22                                  | 36                 | -14              |
| OCT/NOV/DEC   | 0                                           | 0         | 0                | 0                | OCT/NOV/DEC   | 3                  | 22                                  | 15                 | 7                |
| JAN/FEB/MAR   | 1                                           | 1         | 0                | 1                | JAN/FEB/MAR   | 35                 | 65                                  | 58                 | 7                |
| APR/MAY/JUNE  | 0                                           | 0         | 1                | -1               | APR/MAY/JUNE  | 0                  | 16                                  | 19                 | -3               |